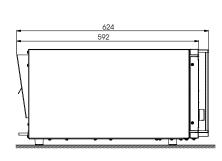

### Hot air oven

with climate control

| Gen | е | ra | ı |
|-----|---|----|---|
|-----|---|----|---|

| Appliance type            | Hot air oven       |
|---------------------------|--------------------|
| Power (w)                 | 1200               |
| Cavity volume (I)         | 23                 |
| Power supply              | 230 V, 10 A, 50 Hz |
| Dimensions (h × w × d mm) | 312×490×624        |
| Weight (kg)               | 24                 |