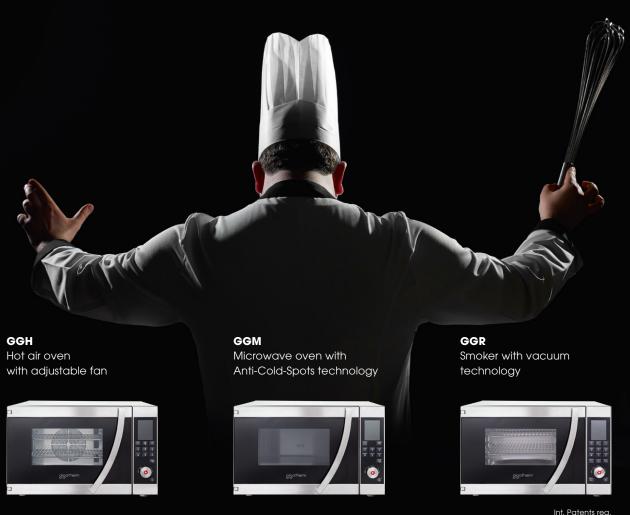

### **Gigatherm Gourmet System**

## The symphony of your kitchen

### Professional technology for the gastronomy

Whether combined as a system or as a stand-alone appliance: The Gigatherm Gourmet system can be tailored precisely to the needs of the individual kitchen disciplines. Thanks to its compact design and stackability, it is also suitable for narrow kitchens.