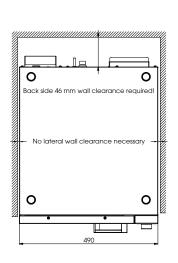

### Hot air oven

with climate control

| Gen | е | ra | ı |
|-----|---|----|---|
|-----|---|----|---|

| Appliance type            | Hot air oven       |
|---------------------------|--------------------|
| Power (w)                 | 1200               |
| Cavity volume (I)         | 23                 |
| Power supply              | 230 V, 10 A, 50 Hz |
| Dimensions (h × w × d mm) | 312×490×624        |
| Weight (kg)               | 24                 |