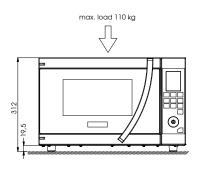

### Hot air oven

with climate control

| Gen | е | ra | ı |
|-----|---|----|---|
|-----|---|----|---|

| Appliance type            | Hot air oven       |
|---------------------------|--------------------|
| Power (w)                 | 1200               |
| Cavity volume (I)         | 23                 |
| Power supply              | 230 V, 10 A, 50 Hz |
| Dimensions (h × w × d mm) | 312×490×624        |
| Weight (kg)               | 24                 |