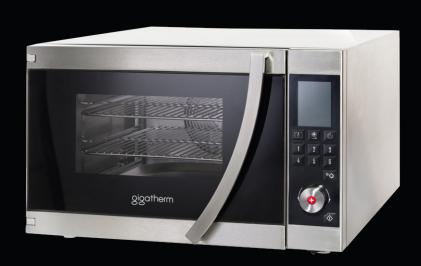

### GGH

# The fast and compact hot-air oven for the multiple requirements of the à-la-carte-service.

Unique hot-air oven with variable fan speeds for versatile use in gastronomy. Precise temperature control and even heat distribution ensure optimal results.

### Conditioned air and hot air oven

Three selectable fan levels «Low / Medium / High» for individual product preparations