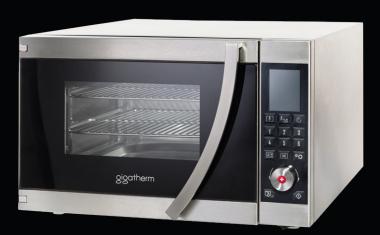

## **GGR**

#### **Smoker oven**

in 15 minutes with interval vacuum to the real smoke flavour

| General                   |                    |
|---------------------------|--------------------|
| Appliance type            | Smoker oven        |
| Power (w)                 | 2030               |
| Cavity volume (I)         | 23                 |
| Power supply              | 230 V, 10 A, 50 Hz |
| Dimensions (h × w × d mm) | 312×490×620        |
| Weight (kg)               | 32.1               |