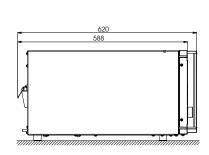

#### **Smoker oven**

in 15 minutes with interval vacuum to the real smoke flavour

| General                   |                    |
|---------------------------|--------------------|
| Appliance type            | Smoker oven        |
| Power (w)                 | 2030               |
| Cavity volume (I)         | 23                 |
| Power supply              | 230 V, 10 A, 50 Hz |
| Dimensions (h × w × d mm) | 312×490×620        |
| Weight (kg)               | 32.1               |