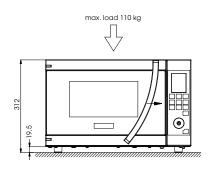

#### **Smoker oven**

in 15 minutes with interval vacuum to the real smoke flavour

| General                   |                    |
|---------------------------|--------------------|
| Appliance type            | Smoker oven        |
| Power (w)                 | 2030               |
| Cavity volume (I)         | 23                 |
| Power supply              | 230 V, 10 A, 50 Hz |
| Dimensions (h × w × d mm) | 312×490×620        |
| Weight (kg)               | 32.1               |