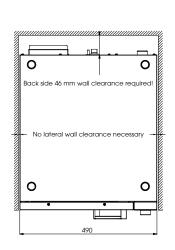

#### **Smoker oven**

in 15 minutes with interval vacuum to the real smoke flavour

| General                   |                    |
|---------------------------|--------------------|
| Appliance type            | Smoker oven        |
| Power (w)                 | 2030               |
| Cavity volume (I)         | 23                 |
| Power supply              | 230 V, 10 A, 50 Hz |
| Dimensions (h × w × d mm) | 312×490×620        |
| Weight (kg)               | 32.1               |